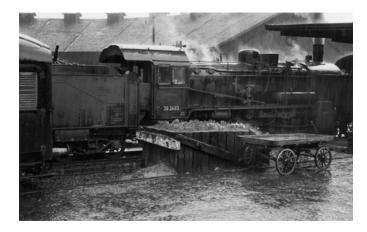

Small size: \$2,200 unframed | \$2,900 framed

- +1.604.736.2405 t
- info@equinoxgallery.com e
- www.equinoxgallery.com w

Loco in Rain Germany 1952 Archival Pigment Print Edition of 20 Signed and dated by artist on verso