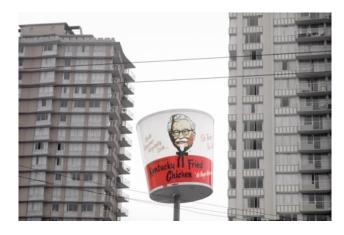

Large size: \$4,400 unframed | \$5,600 framed +1.604.736.2405 t

info@equinoxgallery.com e

www.equinoxgallery.com w

KFC 1968 Archival Pigment Print Edition of 20 Signed and dated by artist on verso

Small size: \$2,200 unframed | \$2,900 framed