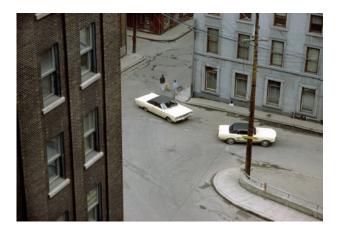

Trailer, Nevada 1984 Archival Pigment Print Edition of 20 Signed and dated by artist on verso

Small size: \$2,200 unframed | \$2,900 framed

Large size: \$4,400 unframed | \$5,600 framed

Two White Cars, Quebec City 1969 Archival Pigment Print Edition of 20 Signed and dated by artist on verso