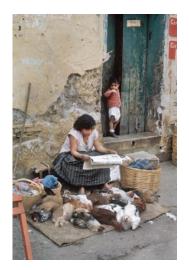

Chinese New Year 1964 Archival Pigment Print Edition of 20 Signed and dated by artist on verso

Small size: \$2,500 unframed | \$3,200 framed

Large size: \$10,000 unframed | \$11,500 framed

Chung Wah 1960 Archival Pigment Print Edition of 20 Signed and dated by artist on verso