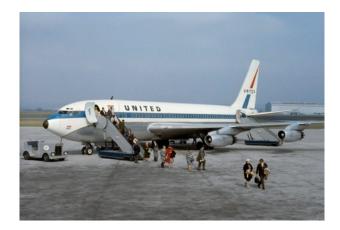

- info@equinoxgallery.com e
- www.equinoxgallery.com w

1st Boeing 707 in Vancouver 1957 Archival Pigment Print Edition of 20 Signed and dated by artist on verso

Small size: \$2,200 unframed | \$2,900 framed