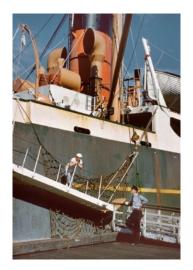

CPR Pier & Marine Building 1953 Archival Pigment Print Edition of 20 Signed and dated by artist on verso

> Small size: Edition sold out

Large size: \$15,600 unframed | \$16,800 framed

Empty Barber Shop 1966 Archival Pigment Print Edition of 20 Signed and dated by artist on verso