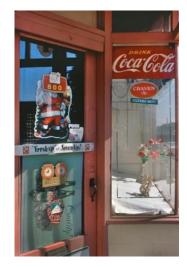

Small size: \$2,500 unframed | \$3,200 framed

info@equinoxgallery.com e

www.equinoxgallery.com w

Coke & 7up 1967 Archival Pigment Print Edition of 20 Signed and dated by artist on verso

Small size: \$2,200 unframed | \$2,900 framed