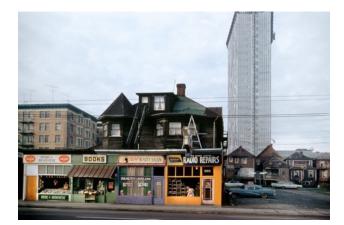

Boat Scrapers 1 1964 Archival Pigment Print Edition of 20 Signed and dated by artist on verso

> Small size: Edition sold out

Large size: \$10,000 unframed | \$11,200 framed

Bogner's Grocery 2 1960 Archival Pigment Print Edition of 20 Signed and dated by artist on verso

> Small size: Edition sold out

Large size: \$10,000 unframed | \$11,200 framed

Boys on Shed 1962 Archival Pigment Print Edition of 20 Signed and dated by artist on verso

> Small size: Edition sold out

Large size: \$10,000 unframed | \$11,200 framed