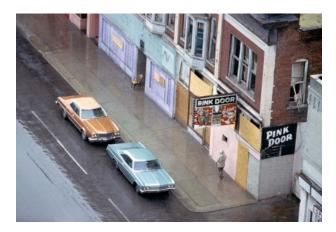

Small size: \$2,200 unframed | \$2,900 framed

Large size: \$4,400 unframed | \$5,600 framed

Pink Door (Kansas City) 1979 Archival Pigment Print Edition of 20 Signed and dated by artist on verso

Small size: \$2,500 unframed | \$3,200 framed