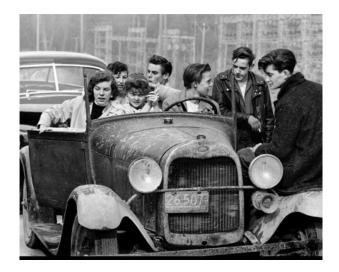

Studio and Kids 1960 Archival Pigment Print Edition of 20 Signed and dated by artist on verso

Small size: \$2,200 unframed | \$2,900 framed

Large size: \$4,800 unframed | \$6,000 framed

The Big Four 1971 Archival Pigment Print Edition of 20 Signed and dated by artist on verso