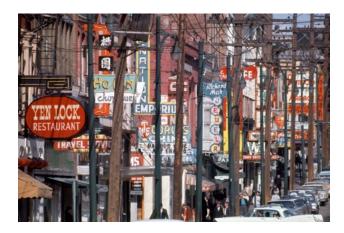

Wreck at Georgia/Dunlevy 1966 Archival Pigment Print Edition of 20 Signed and dated by artist on verso

Small size: \$2,500 unframed | \$3,200 framed

Large size: \$4,800 unframed | \$6,000 framed

Yen Lock 1967 Archival Pigment Print Edition of 20 Signed and dated by artist on verso