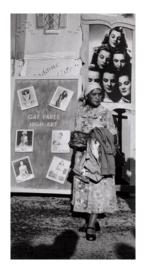

Small size: \$2,200 unframed | \$2,900 framed

Woman with Film Stars 1959 Archival Pigment Print Edition of 20 Estate stamped and dated on verso

Waterfront c. 1958 Archival Pigment Print Edition of 20 Estate stamped and dated on verso