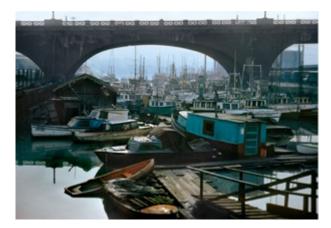

Boat Scrapers 1 1964 Archival Pigment Print Edition of 20 Signed and dated by artist on verso

> Small size: Edition sold out

Large size: \$10,000 unframed | \$11,200 framed

Bogner's Grocery 2 1960 Archival Pigment Print Edition of 20 Signed and dated by artist on verso