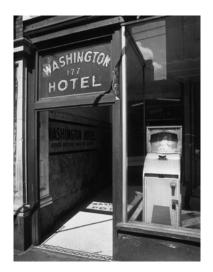

Small size: \$2,200 unframed | \$2,900 framed

Washington Hotel, Hastings Street 1970 Archival Pigment Print Edition of 20 Signed and dated by artist on verso

Small size: \$2,200 unframed | \$2,900 framed