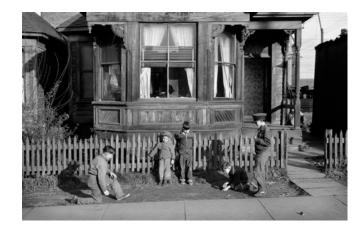

m 1972 Archival Pigment Print Edition of 20 Estate stamped and dated on verso

Small size: \$2,200 unframed | \$2,900 framed



Boys with Raft at Qualicum Beach 1972 Archival Pigment Print Edition of 20 Estate stamped and dated on verso

Small size: \$2,200 unframed | \$2,900 framed



Boys Launching Raft, Qualicum Beach 1972 Archival Pigment Print Edition of 20 Estate stamped and dated on verso



Boys and Guns 1958 Archival Pigment Print Edition of 20 Signed and dated by artist on verso

Small size: \$2,200 unframed | \$2,900 framed

Large size: \$4,400 unframed | \$5,600 framed



Cat and Caddy 1972 Archival Pigment Print Edition of 20 Estate stamped and dated on verso

Small size: \$2,200 unframed | \$2,900 framed +1.604.736.2405 t

info@equinoxgallery.com e

www.equinoxgallery.com w



Boys with Marbles 1958 Archival Pigment Print Edition of 20 Signed and dated by artist on verso

Small size: \$2,200 unframed | \$2,900 framed

Large size: \$4,400 unframed | \$5,600 framed



Carrall St. 1972 Archival Pigment Print Edition of 20 Estate stamped and dated on verso

+1.604.736.2405 t

info@equinoxgallery.com e

www.equinoxgallery.com w



Chinatown, Nanaimo (Doorway) 1957 Archival Pigment Print Edition of 20 Estate stamped and dated on verso

Small size: \$2,200 unframed | \$2,900 framed



Chinatown, Nanaimo 1958 Archival Pigment Print Edition of 20 Estate stamped and dated on verso

Small size: \$2,200 unframed | \$2,900 framed



Cloverdale Rodeo 1958 Archival Pigment Print Edition of 20 Estate stamped and dated on verso

Small size: \$2,200 unframed | \$2,900 framed Ch