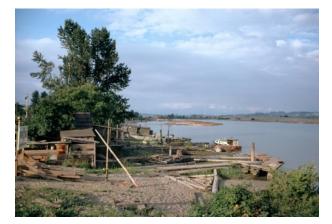

Boat Scrapers 1 1964 Archival Pigment Print Edition of 20 Signed and dated by artist on verso

> Small size: Edition sold out

Large size: \$10,000 unframed | \$11,200 framed

Bogner's Grocery 2 1960 Archival Pigment Print Edition of 20 Signed and dated by artist on verso