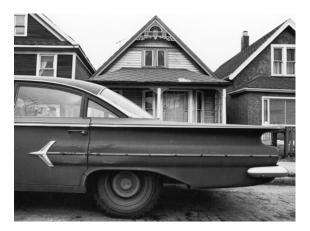

Fred Herzog New Pontiac 1957 Archival Pigment Print Edition of 20 Signed and dated by artist on verso

> Small size: Edition sold out

Large size: \$4,800 unframed | \$6,000 framed

EQUINOX GALLERY 3642 Commercial Street Vancouver, BC V5N 5G8