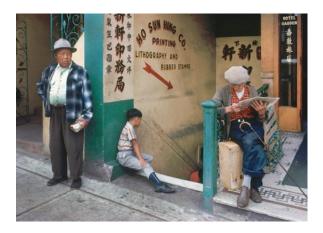

Small size: \$2,200 unframed | \$2,900 framed

Large size: \$4,400 unframed | \$5,600 framed

Chinatown Backyards 1957 Archival Pigment Print Edition of 20 Signed and dated by artist on verso

Small size: \$2,200 unframed | \$2,900 framed