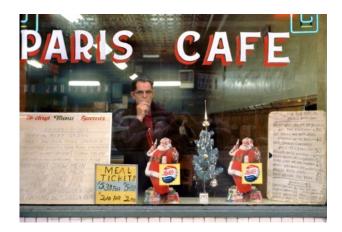

Large size: \$10,000 unframed | \$11,200 framed

Paris Cafe 1959 Archival Pigment Print Edition of 20 Signed and dated by artist on verso

Small size: \$4,800 unframed | \$5,500 framed

Large size: \$4,800 unframed | \$6,000 framed +1.604.736.2405 t