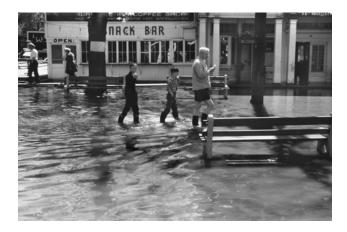

e stamped and dated on verso

Small size: \$2,200 unframed | \$2,900 framed



The Great Fire of British Columbia 1959 Archival Pigment Print Edition of 20 Estate stamped and dated on verso

Small size: \$2,200 unframed | \$2,900 framed



Three Men Sleeping 1957 Archival Pigment Print Edition of 20 Estate stamped and dated on verso



Toronto, Centre Island 1952 Archival Pigment Print Edition of 20 Signed and dated by artist on verso

Small size: \$2,200 unframed | \$2,900 framed

Large size: \$4,400 unframed | \$5,600 framed



Truck Bus Guatemala 1964 Archival Pigment Print Edition of 20 Signed and dated by artist on verso

Small size: \$2,200 unframed | \$2,900 framed

Large size: \$4,400 unframed | \$5,600 framed +1.604.736.2405 t

info@equinoxgallery.com e

www.equinoxgallery.com w



Toronto Centre Island (Family with Ice Cream) 1952 Archival Pigment Print Edition of 20 Estate stamped and dated on verso

> Small size: \$2,200 unframed | \$2,900 framed



Untitled (Parking Lot) 1960 Archival Pigment Print Edition of 20 Signed and dated by artist on verso

Small size: \$2,200 unframed | \$2,900 framed



Vancouver (Binoculars) 1957 Archival Pigment Print Edition of 20 Estate stamped and dated on verso

Small size: \$2,200 unframed | \$2,900 framed



Washington Hotel, Hastings Street 1970 Archival Pigment Print Edition of 20 Signed and dated by artist on verso

Small size: \$2,200 unframed | \$2,900 framed

Large size: \$4,400 unframed | \$5,600 framed +1.604.736.2405 t

info@equinoxgallery.com e

www.equinoxgallery.com w



Vancouver's Granville Street c. 1969 Archiva