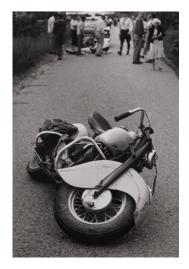

info@equinoxgallery.com e

www.equinoxgallery.com w

River Road Accident 1960 Archival Pigment Print Edition of 20 Estate stamped and dated on verso

Small size: \$2,200 unframed | \$2,900 framed

Stanley Park (2) c. 1957 Archival Pigment Print Edition of 20 Estate stamped and dated on verso