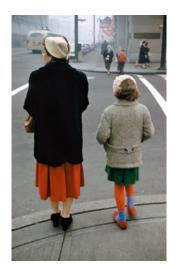

Fred Herzog **Two Boys** 1960 Archival Pigment Print Edition of 20 Signed and dated by artist on verso

Small size: \$4,800 unframed | \$5,500 framed

Large size: \$10,000 unframed | \$11,200 framed

Fred Herzog Westend from Burrard Bridge 1957 Archival Pigment Print Edition of 20 Signed and dated by artist on verso