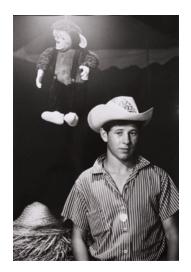

### FRED HERZOG | AVAILABLE EDITIONS

Arthur Murray 1960 Archival Pigment Print Edition of 20 Signed and dated by artist on verso

> Small size: Edition sold out

Large size: \$10,000 unframed | \$11,200 framed