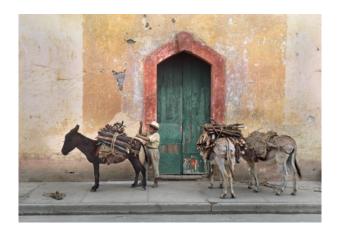

Mom's Shoes 1969 Archival Pigment Print Edition of 20 Signed and dated by artist on verso

> Small size: Edition sold out

Large size: \$4,800 unframed | \$6,000 framed

Muleteer 1963 Archival Pigment Print Edition of 20 Signed and dated by artist on verso