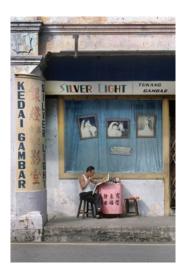

Silver Light 1989 Archival Pigment Print Edition of 20 Signed and dated by artist on verso

Small size: \$2,200 unframed | \$2,900 framed

Large size: \$4,400 unframed | \$5,600 framed

Staircase 1958 Archival Pigment Print Edition of 20 Signed and dated by artist on verso