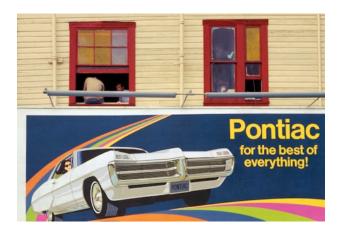

Fred Herzog New Pontiac 1957 Archival Pigment Print Edition of 20 Signed and dated by artist on verso

> Small size: Edition sold out

Large size: \$4,800 unframed | \$6,000 framed

EQUINOX GALLERY 3642 Commercial Street Vancouver, BC V5N 5G8