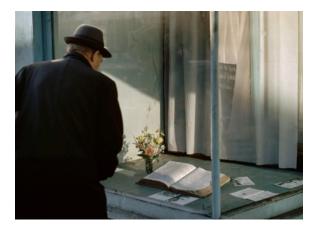

Bible Reader 1970 Archival Pigment Print Edition of 20 Signed and dated by artist on verso

Small size: \$2,200 unframed | \$2,900 framed

Large size: \$4,400 unframed | \$5,600 framed

Blue Car, Strathcona 1967 Archival Pigment Print Edition of 20 Signed and dated by artist on verso