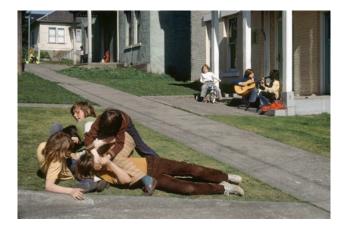

Bookshop Main 1963 Archival Pigment Print Edition of 20 Signed and dated by artist on verso

Small size: \$2,500 unframed | \$3,200 framed

Large size: \$4,800 unframed | \$6,000 framed

Boys Wrestling 1969 Archival Pigment Print Edition of 20 Signed and dated by artist on verso