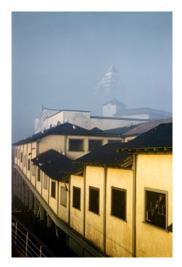

CPR Pier & Marine Building 1953 Archival Pigment Print Edition of 20 Signed and dated by artist on verso

> Small size: Edition sold out

Large size: \$15,600 unframed | \$16,800 framed

Empty Barber Shop 1966 Archival Pigment Print Edition of 20 Signed and dated by artist on verso