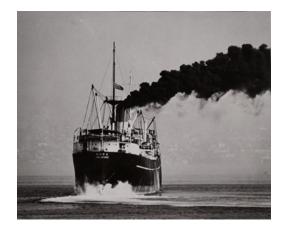

Small size: \$2,500 unframed | \$3,200 framed

Large size: \$4,800 unframed | \$6,000 framed

White Ship 1967 Archival Pigment Print Edition of 20 Signed and dated by artist on verso

Small size: \$2,200 unframed | \$2,900 framed