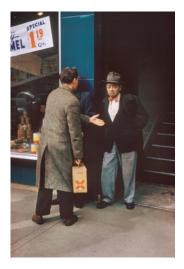

Small size: \$2,200 unframed | \$2,900 framed

Large size: \$4,400 unframed | \$5,600 framed

Dockside Conversation 1960 Archival Pigment Print Edition of 20 Signed and dated by artist on verso

Small size: \$2,200 unframed | \$2,900 framed