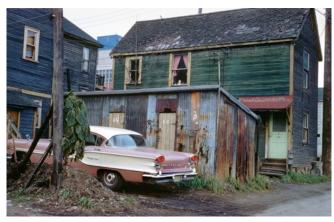

Fred Herzog New Pontiac 1957 Archival Pigment Print Edition of 20 Signed and dated by artist on verso

> Small size: Edition sold out

Large size: \$4,800 unframed | \$6,000 framed

EQUINOX GALLERY 3642 Commercial Street Vancouver, BC V5N 5G8