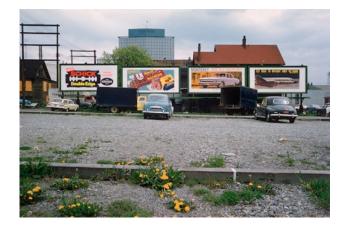

Four Billboards, Davie 1962 Archival Pigment Print Edition of 20 Signed and dated by artist on verso

Small size: \$2,200 unframed | \$2,900 framed

Large size: \$4,400 unframed | \$5,600 framed

Ferry Barber Shop 1959 Archival Pigment Print Edition of 20 Signed and dated by artist on verso