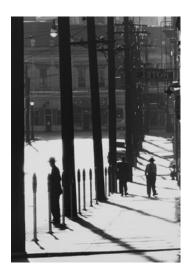

> Small size: \$7,600 framed

Large size: Edition sold out

Flaneur Granville 1960 Archival Pigment Print Edition of 20 Signed and dated by artist on verso

> Small size: Edition sold out

Large size: \$15,600 unframed | \$16,800 framed