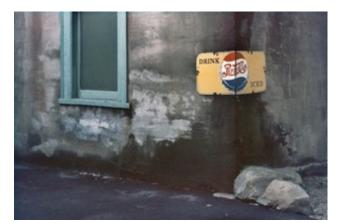

Pepsi-Corner 1964 Archival Pigment Print Edition of 20 Signed and dated by artist on verso

Small size: \$2,200 unframed | \$2,900 framed

Large size: \$4,400 unframed | \$5,600 framed

Pontiac, English Bay 1967 Archival Pigment Print Edition of 20 Signed and dated by artist on verso