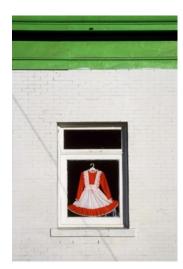

Small size: \$2,500 unframed | \$3,200 framed

Large size: \$4,800 unframed | \$6,000 framed

Dress in Window 1986 Archival pigment print Edition of 20 Signed and dated by artist on verso

Small size: \$2,200 unframed | \$2,900 framed