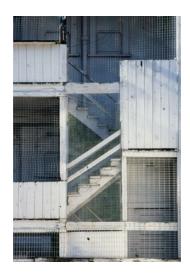

Large size: \$4,400 unframed | \$5,600 framed

Caged Stairs Archival Pigment Print 2001 Edition of 20 Signed and dated by artist on verso

Small size: \$2,200 unframed | \$2,900 framed

Large size: \$4,400 unframed | \$5,600 framed +1.604.736.2405 t