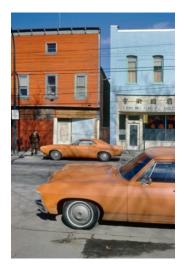

Orange Cars Powell 1973 Archival Pigment Print Edition of 20 Signed and dated by artist on verso

Small size: \$2,500 unframed | \$3,200 framed

Large size: \$4,800 unframed | \$6,000 framed

Painting Class, Steveston 1974 Archival Pigment Print Edition of 20 Signed and dated by artist on verso