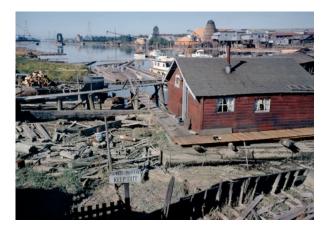

CPR Pier & Marine Building 1953 Archival Pigment Print Edition of 20 Signed and dated by artist on verso

> Small size: Edition sold out

Large size: \$15,600 unframed | \$16,800 framed

Empty Barber Shop 1966 Archival Pigment Print Edition of 20 Signed and dated by artist on verso