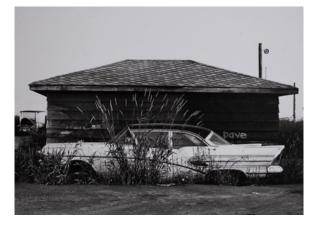

Fred Herzog New Pontiac 1957 Archival Pigment Print Edition of 20 Signed and dated by artist on verso

> Small size: Edition sold out

Large size: \$4,800 unframed | \$6,000 framed

EQUINOX GALLERY 3642 Commercial Street Vancouver, BC V5N 5G8