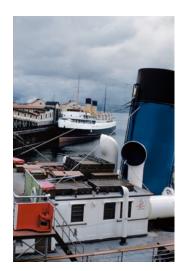

Princess of Port Alberni 1956 Archival Pigment Print Edition of 20 Signed and dated by artist on verso

Small size: \$2,200 unframed | \$2,900 framed

info@equinoxgallery.com e

www.equinoxgallery.com w

Prinz 1959 Archival Pigment Print Edition of 20 Signed and dated by artist on verso