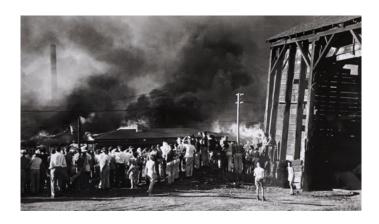

Steveston c. 1957 Archival Pigment Print Edition of 20 Estate stamped and dated on verso

Small size: \$2,200 unframed | \$2,900 framed

The Great Fire of British Columbia 1959 Archival Pigment Print Edition of 20 Estate stamped and dated on verso