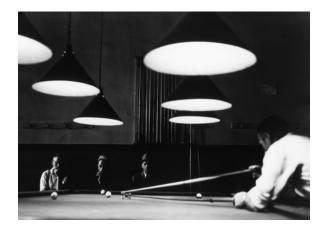

### FRED HERZOG | AVAILABLE EDITIONS

Arthur Murray 1960 Archival Pigment Print Edition of 20 Signed and dated by artist on verso

> Small size: Edition sold out

Large size: \$10,000 unframed | \$11,200 framed