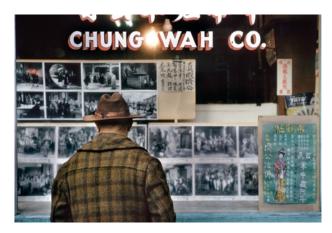

Chinese New Year 1964 Archival Pigment Print Edition of 20 Signed and dated by artist on verso

Small size: \$2,500 unframed | \$3,200 framed

Large size: \$10,000 unframed | \$11,500 framed

Chung Wah 1960 Archival Pigment Print Edition of 20 Signed and dated by artist on verso