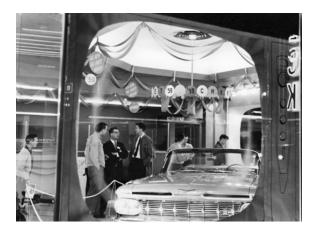

Fred Herzog New Pontiac 1957 Archival Pigment Print Edition of 20 Signed and dated by artist on verso

> Small size: Edition sold out

Large size: \$4,800 unframed | \$6,000 framed

EQUINOX GALLERY 3642 Commercial Street Vancouver, BC V5N 5G8