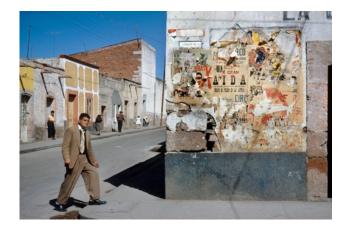

> Small size: \$7,600 framed

Large size: Edition sold out

Flaneur Granville 1960 Archival Pigment Print Edition of 20 Signed and dated by artist on verso

> Small size: Edition sold out

Large size: \$15,600 unframed | \$16,800 framed