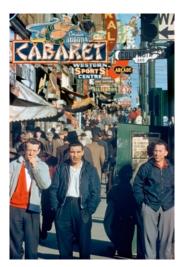

> Small size: \$7,600 framed

Large size: Edition sold out

Flaneur Granville 1960 Archival Pigment Print Edition of 20 Signed and dated by artist on verso

> Small size: Edition sold out

Large size: \$15,600 unframed | \$16,800 framed