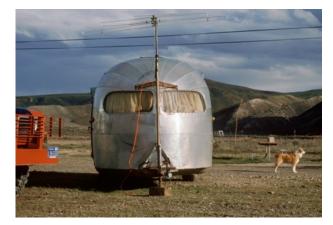

Trailer, Nevada 1984 Archival Pigment Print Edition of 20 Signed and dated by artist on verso

Small size: \$2,200 unframed | \$2,900 framed

Large size: \$4,400 unframed | \$5,600 framed

Two White Cars, Quebec City 1969 Archival Pigment Print Edition of 20 Signed and dated by artist on verso