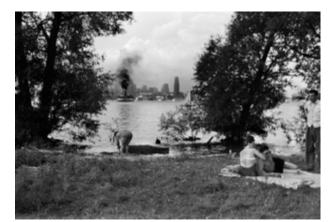

Boat Scrapers 1 1964 Archival Pigment Print Edition of 20 Signed and dated by artist on verso

> Small size: Edition sold out

Large size: \$10,000 unframed | \$11,200 framed

Bogner's Grocery 2 1960 Archival Pigment Print Edition of 20 Signed and dated by artist on verso