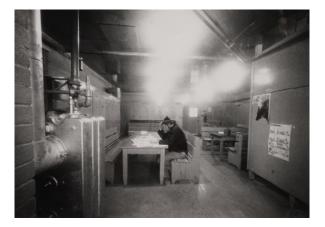

Lunch Room c. 1970 Archival Pigment Print Edition of 20 Estate stamped and dated on verso

Small size: \$2,200 unframed | \$2,900 framed

Main St. Book Store (Union) 1965 Archival Pigment Print Edition of 20 Estate stamped and dated on verso