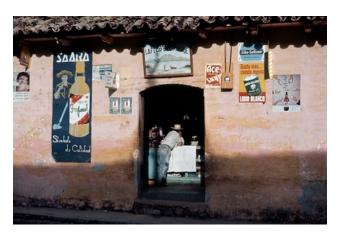

Boat Scrapers 1 1964 Archival Pigment Print Edition of 20 Signed and dated by artist on verso

> Small size: Edition sold out

Large size: \$10,000 unframed | \$11,200 framed

Bogner's Grocery 2 1960 Archival Pigment Print Edition of 20 Signed and dated by artist on verso