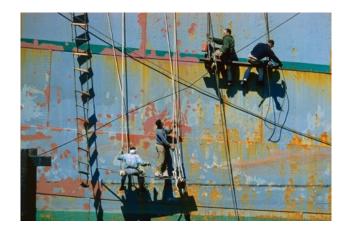

Boat Scrapers 1 1964 Archival Pigment Print Edition of 20 Signed and dated by artist on verso

> Small size: Edition sold out

Large size: \$10,000 unframed | \$11,200 framed

Bogner's Grocery 2 1960 Archival Pigment Print Edition of 20 Signed and dated by artist on verso