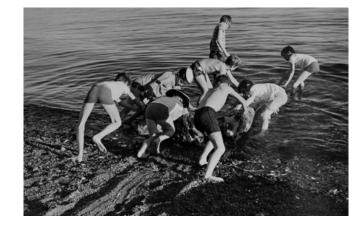

Small size: \$2,200 unframed | \$2,900 framed

Boys with Raft at Qualicum Beach 1972 Archival Pigment Print Edition of 20 Estate stamped and dated on verso

Small size: \$2,200 unframed | \$2,900 framed

Boys Launching Raft, Qualicum Beach 1972 Archival Pigment Print Edition of 20 Estate stamped and dated on verso