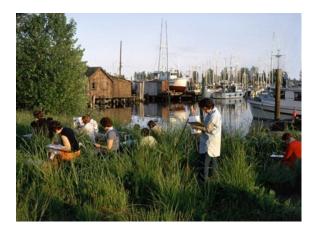

Orange Cars Powell 1973 Archival Pigment Print Edition of 20 Signed and dated by artist on verso

Small size: \$2,500 unframed | \$3,200 framed

Large size: \$4,800 unframed | \$6,000 framed

Painting Class, Steveston 1974 Archival Pigment Print Edition of 20 Signed and dated by artist on verso