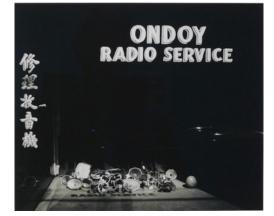

Small size: \$2,200 unframed | \$2,900 framed

PNE Moscow Circus c. 1963 Archival Pigment Print Edition of 20 Estate stamped and dated on verso

Small size: \$2,200 unframed | \$2,900 framed

Ondoy Radio Service 1972 Archival Pigment Print Edition of 20 Estate stamped and dated on verso