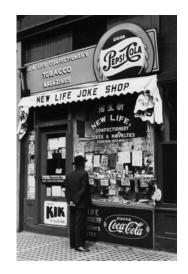

info@equinoxgallery.com e

www.equinoxgallery.com w

Man in Doorway 1958 Archival Pigment Print Edition of 20 Estate stamped and dated on verso

Small size: \$2,200 unframed | \$2,900 framed

New Life Joke Shop 1957 Archival Pigment Print Edition of 20 Estate stamped and dated on verso