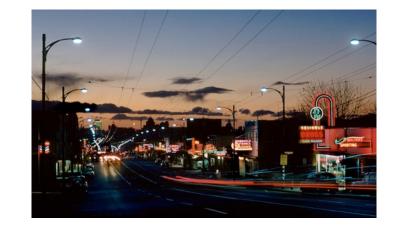

Granville Street from Granville Bridge 1966 Archival Pigment Print Edition of 20 Signed and dated by artist on verso

> Small size: Edition sold out

Large size: \$10,000 unframed | \$11,200 framed

Hub & Lux 1958 Archival Pigment Print Edition of 20 Signed and dated by artist on verso