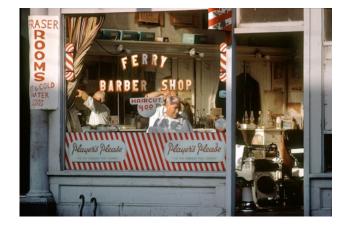

Four Billboards, Davie 1962 Archival Pigment Print Edition of 20 Signed and dated by artist on verso

Small size: \$2,200 unframed | \$2,900 framed

Large size: \$4,400 unframed | \$5,600 framed

Ferry Barber Shop 1959 Archival Pigment Print Edition of 20 Signed and dated by artist on verso