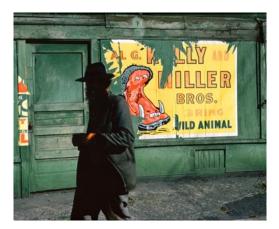

www.equinoxgallery.com w

Wild Animal 1960 Archival Pigment Print Edition of 20 Signed and dated by artist on verso

Small size: \$2,200 unframed | \$2,900 framed

Large size: \$4,400 unframed | \$5,600 framed