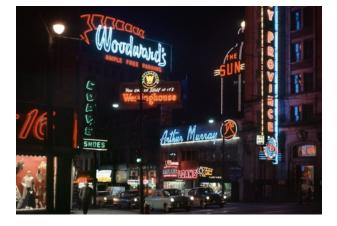

**Granville Street at Night** 1959 **Archival Pigment Print** Edition of 20 Signed and dated by artist on verso

Small size: \$2,500 unframed | \$3,200 framed

Large size: \$4,800 unframed | \$6,000 framed