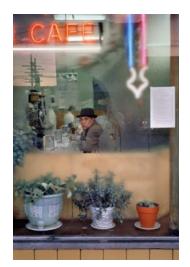

- info@equinoxgallery.com e
- www.equinoxgallery.com w

Cafe 1960 Archival Pigment Print Edition of 20 Signed and dated by artist on verso

Small size: \$2,200 unframed | \$2,900 framed

Large size: \$4,400 unframed | \$5,600 framed