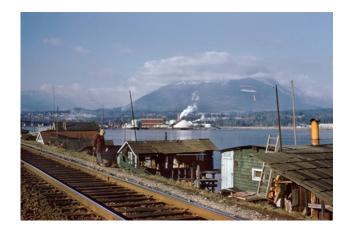

Small size: \$2,200 unframed | \$2,900 framed

Large size: \$4,400 unframed | \$5,600 framed

Squatter - Railroad Tracks 1961 Archival Pigment Print Edition of 20 Signed and dated by artist on verso

Small size: \$2,200 unframed | \$2,900 framed