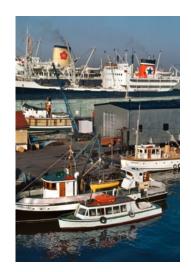

Small size: \$2,200 unframed | \$2,900 framed

Large size: \$4,400 unframed | \$5,600 framed

Boats from Burrard Bridge 1960 Archival Pigment Print Edition of 20 Signed and dated by artist on verso

Small size: \$2,200 unframed | \$2,900 framed