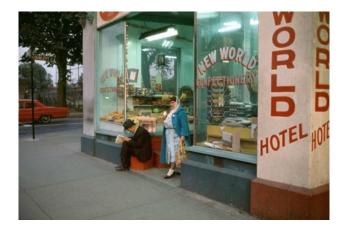

Neon Sign, Malaysia 1989 Archival Pigment Print Edition of 20 Signed and dated by artist on verso

Small size: \$2,200 unframed | \$2,900 framed

Large size: \$4,400 unframed | \$5,600 framed

New World Confectionery 1965 Archival Pigment Print Edition of 20 Signed and dated by artist on verso