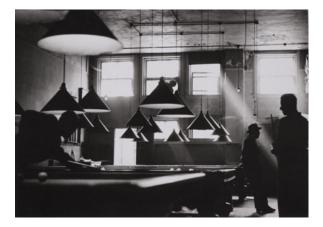

### FRED HERZOG | AVAILABLE EDITIONS

Arthur Murray 1960 Archival Pigment Print Edition of 20 Signed and dated by artist on verso

> Small size: Edition sold out

Large size: \$10,000 unframed | \$11,200 framed