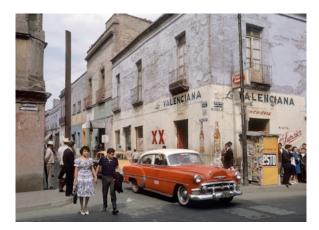

Small size: \$2,200 unframed | \$2,900 framed

Large size: \$4,400 unframed | \$5,600 framed

Mexico City with Chev 1963 Archival Pigment Print Edition of 20 Signed and dated by artist on verso

Small size: \$2,200 unframed | \$2,900 framed