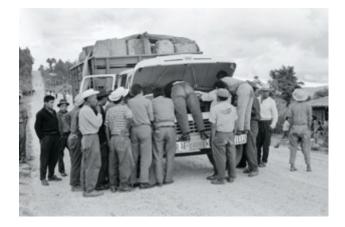

Small size: \$2,200 unframed | \$2,900 framed

Large size: \$4,400 unframed | \$5,600 framed

Truck Bus Guatemala 1964 Archival Pigment Print Edition of 20 Signed and dated by artist on verso

Small size: \$2,200 unframed | \$2,900 framed