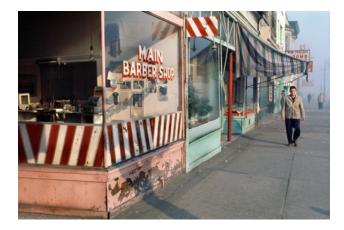

> Small size: Edition sold out

Large size: \$10,000 unframed | \$11,200 framed

Main Barber from Sidewalk 1968 Archival Pigment Print Edition of 20 Signed and dated by artist on verso

Small size: \$4,800 unframed | \$5,500 framed