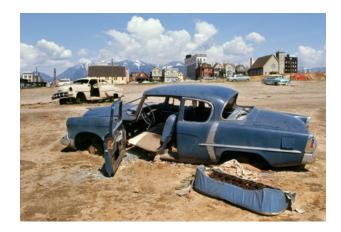

Bible Reader 1970 Archival Pigment Print Edition of 20 Signed and dated by artist on verso

Small size: \$2,200 unframed | \$2,900 framed

Large size: \$4,400 unframed | \$5,600 framed

Blue Car, Strathcona 1967 Archival Pigment Print Edition of 20 Signed and dated by artist on verso