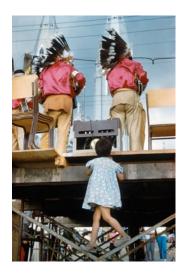

info@equinoxgallery.com e

www.equinoxgallery.com w

Pow Wow, North Vancouver 1960 Archival Pigment Print Edition of 20 Signed and dated by artist on verso

Small size: \$2,200 unframed | \$2,900 framed

Large size: \$4,400 unframed | \$5,600 framed