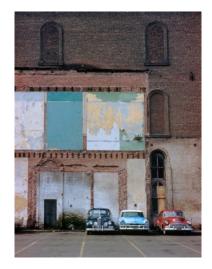

Granville Street from Granville Bridge 1966 Archival Pigment Print Edition of 20 Signed and dated by artist on verso

> Small size: Edition sold out

Large size: \$10,000 unframed | \$11,200 framed

Hub & Lux 1958 Archival Pigment Print Edition of 20 Signed and dated by artist on verso