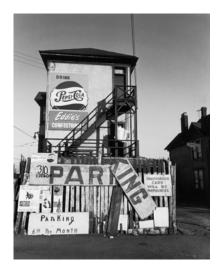

Pepsi-Corner 1964 Archival Pigment Print Edition of 20 Signed and dated by artist on verso

Small size: \$2,200 unframed | \$2,900 framed

Large size: \$4,400 unframed | \$5,600 framed

Pontiac, English Bay 1967 Archival Pigment Print Edition of 20 Signed and dated by artist on verso