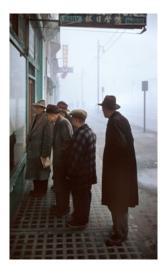

Small size: \$2,200 unframed | \$2,900 framed

Large size: \$4,400 unframed | \$5,600 framed

Hastings & Seymour 1961 Archival Pigment Print Edition of 20 Signed and dated by artist on verso

Small size: \$4,800 unframed | \$5,500 framed