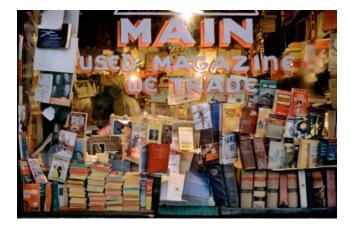

Bookshop Main 1963 Archival Pigment Print Edition of 20 Signed and dated by artist on verso

Small size: \$2,500 unframed | \$3,200 framed

Large size: \$4,800 unframed | \$6,000 framed

Boys Wrestling 1969 Archival Pigment Print Edition of 20 Signed and dated by artist on verso