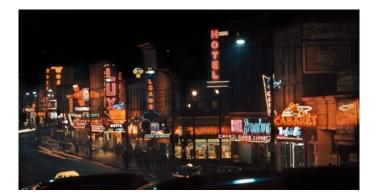

**Granville Street at Night** 1959 **Archival Pigment Print** Edition of 20 Signed and dated by artist on verso

Small size: \$2,500 unframed | \$3,200 framed

Large size: \$4,800 unframed | \$6,000 framed