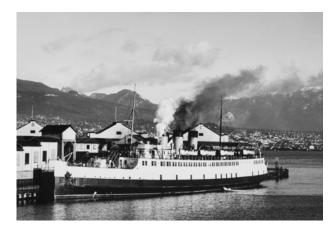

Princess of Port Alberni 1956 Archival Pigment Print Edition of 20 Signed and dated by artist on verso

Small size: \$2,200 unframed | \$2,900 framed

info@equinoxgallery.com e

www.equinoxgallery.com w

Prinz 1959 Archival Pigment Print Edition of 20 Signed and dated by artist on verso