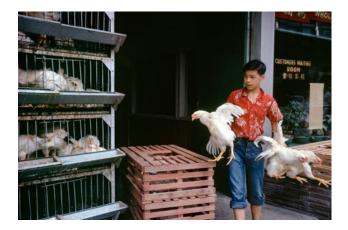

Large size: \$4,400 unframed | \$5,600 framed

Chickens Oaxaca 1963 Archival Pigment Print Edition of 20 Signed and dated by artist on verso

Small size: \$2,200 unframed | \$2,900 framed

info@equinoxgallery.com e