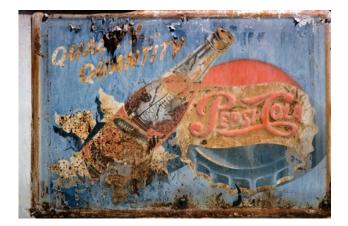

Pepsi-Corner 1964 Archival Pigment Print Edition of 20 Signed and dated by artist on verso

Small size: \$2,200 unframed | \$2,900 framed

Large size: \$4,400 unframed | \$5,600 framed

Pontiac, English Bay 1967 Archival Pigment Print Edition of 20 Signed and dated by artist on verso