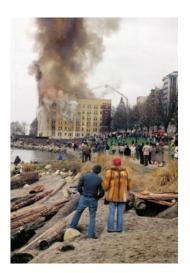

Vancouver, BC V5N 5G8

Fire, English Bay 1981 Archival Pigment Print Edition of 20 Signed and dated by artist on verso

Small size: \$2,200 unframed | \$2,900 framed

Large size: \$4,400 unframed | \$5,600 framed