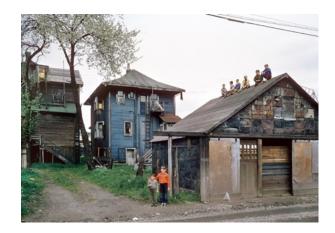

> Small size: Edition sold out

Large size: \$10,000 unframed | \$11,200 framed

Boys on Shed 1962 Archival Pigment Print Edition of 20 Signed and dated by artist on verso

> Small size: Edition sold out

Large size: \$10,000 unframed | \$11,200 framed