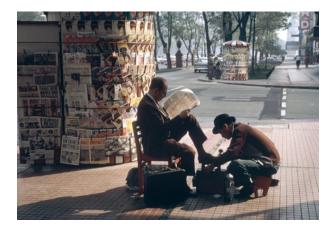

Small size: \$2,500 unframed | \$3,200 framed

Large size: \$4,800 unframed | \$6,000 framed

Mexico City Shoe Shine 1963 Archival Pigment Print Edition of 20 Signed and dated by artist on verso

Small size: \$2,200 unframed | \$2,900 framed