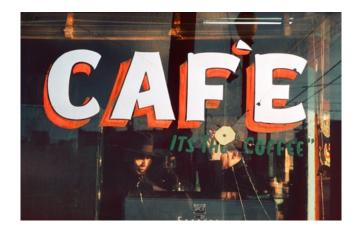

- info@equinoxgallery.com e
- www.equinoxgallery.com w

Cafe 1960 Archival Pigment Print Edition of 20 Signed and dated by artist on verso

Small size: \$2,200 unframed | \$2,900 framed

Large size: \$4,400 unframed | \$5,600 framed