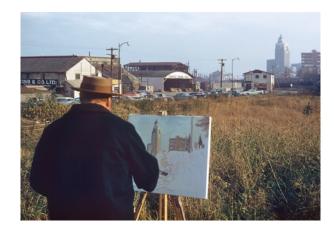

Small size: \$2,500 unframed | \$3,200 framed

Large size: \$4,800 unframed | \$6,000 framed

Painter, Coal Harbour 1956 Archival Pigment Print Edition of 20 Signed and dated by artist on verso

Small size: \$2,200 unframed | \$2,900 framed