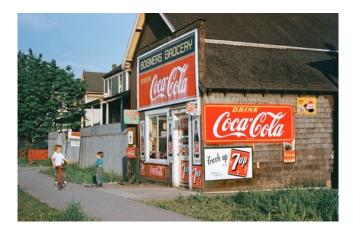

Boat Scrapers 1 1964 Archival Pigment Print Edition of 20 Signed and dated by artist on verso

> Small size: Edition sold out

Large size: \$10,000 unframed | \$11,200 framed

Bogner's Grocery 2 1960 Archival Pigment Print Edition of 20 Signed and dated by artist on verso