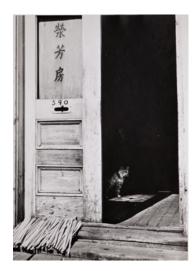

Small size: \$2,200 unframed | \$2,900 framed

Large size: \$4,400 unframed | \$5,600 framed

Main St. 1957 Archival Pigment Print Edition of 20 Estate stamped and dated on verso

Man Watching Cat in Store 1958 Archival Pigment Print Edition of 20 Estate stamped and dated on verso