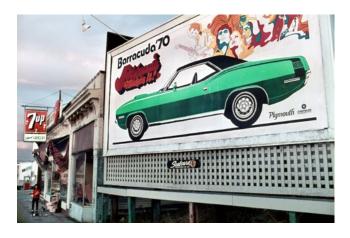

Small size: \$2,200 unframed | \$2,900 framed

> Large size: Edition sold out

Barracuda 1970 Archival Pigment Print Edition of 20 Signed and dated by artist on verso

Small size: \$2,200 unframed | \$2,900 framed