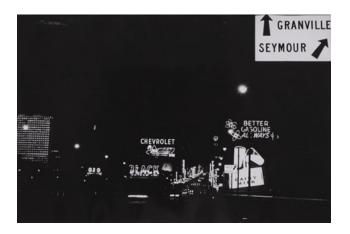

**Granville Street at Night** 1959 **Archival Pigment Print** Edition of 20 Signed and dated by artist on verso

Small size: \$2,500 unframed | \$3,200 framed

Large size: \$4,800 unframed | \$6,000 framed