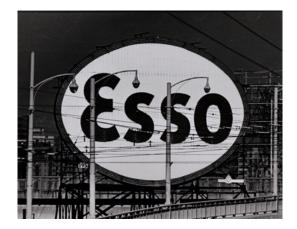

Hastings 1956 Archival Pigment Print Edition of 20 Estate stamped and dated on verso

Small size: \$2,200 unframed | \$2,900 framed

info@equinoxgallery.com e

www.equinoxgallery.com w

Granville Bridge "Esso" 1970 Archival Pigment Print Edition of 20 Estate stamped and dated on verso