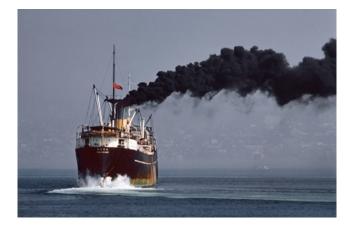

Small size: \$2,500 unframed | \$3,200 framed

Large size: \$4,800 unframed | \$6,000 framed

White Ship 1967 Archival Pigment Print Edition of 20 Signed and dated by artist on verso

Small size: \$2,200 unframed | \$2,900 framed