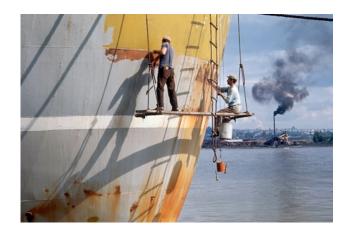

Boat Scrapers 1 1964 Archival Pigment Print Edition of 20 Signed and dated by artist on verso

> Small size: Edition sold out

Large size: \$10,000 unframed | \$11,200 framed

Bogner's Grocery 2 1960 Archival Pigment Print Edition of 20 Signed and dated by artist on verso