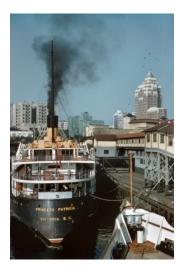

Large size: \$4,800 unframed | \$6,000 framed

Princess Patricia 1957 Archival Pigment Print Edition of 20

Small size: Signed and dated by artist on verso \$2,500 unframed | \$3,200 framed

Large size: Estate stamped and dated on verso \$4,400 unframed | \$5,600 framed +1.604.736.2405 t