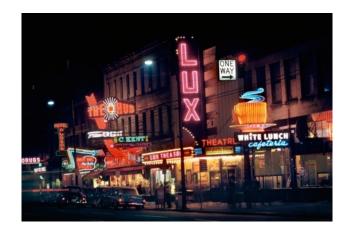

Granville Street from Granville Bridge 1966 Archival Pigment Print Edition of 20 Signed and dated by artist on verso

> Small size: Edition sold out

Large size: \$10,000 unframed | \$11,200 framed

Hub & Lux 1958 Archival Pigment Print Edition of 20 Signed and dated by artist on verso