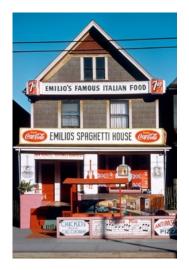

Emilio's 1959 Archival Pigment Print Edition of 20 Signed and dated by artist on verso

Small size: \$2,200 unframed | \$2,900 framed

info@equinoxgallery.com e

www.equinoxgallery.com w

EQUINOX GALLERY

3642 Commercial Street