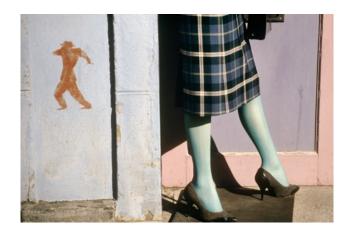

> Small size: \$7,600 framed

Large size: Edition sold out

Flaneur Granville 1960 Archival Pigment Print Edition of 20 Signed and dated by artist on verso

> Small size: Edition sold out

Large size: \$15,600 unframed | \$16,800 framed