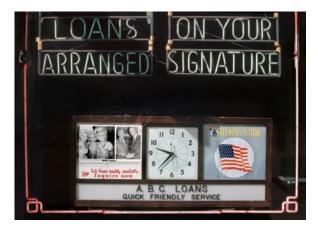

Pigment Print Edition of 20 Signed and dated by artist on verso

Small size: \$2,200 unframed | \$2,900 framed

Large size: \$4,400 unframed | \$5,600 framed



Princess of Port Alberni 1956 Archival Pigment Print Edition of 20 Signed and dated by artist on verso

Small size: \$2,200 unframed | \$2,900 framed

info@equinoxgallery.com e

www.equinoxgallery.com w



Prinz 1959 Archival Pigment Print Edition of 20 Signed and dated by artist on verso

Small size: \$2,200 unframed | \$2,900 framed

Large size: \$4,400 unframed | \$5,600 framed



Queen Elizabeth 1977 Archival Pigment Print Edition of 20 Signed and dated by artist on verso

Small size: \$2,200 unframed | \$2,900 framed

Large size: \$4,400 unframed | \$5,600 framed

EQUINOX GALLERY 3642 Commercial Street Vancouver, BC V5N 5G8



Proud Parents 1970 Archival Pigment Print Edition of 20 Signed and dated by artist on verso

Small size: \$2,500 unframed | \$3,200 framed

Large size: \$4,800 unframed | \$6,000 framed



Room with Television 1967 Archival Pigment Print Edition of 20 Signed and dated by artist on verso

Small size: \$2,200 unframed | \$2,900 framed

info@equinoxgallery.com e

www.equinoxgallery.com w



S. Lane Union 1975 Archival Pigment Print Edition of 20 Signed and dated by artist on verso

Small size: \$2,200 unframed | \$2,900 framed

Large size: \$4,400 unframed | \$5,600 framed



San Francisco Placard 1962 Archival Pigment Print Edition of 20 Signed and dated by artist on verso

Small size: \$2,200 unframed | \$2,900 framed

Large size: \$4,800 unframed | \$6,000 framed

EQUINOX GALLERY 3642 Co