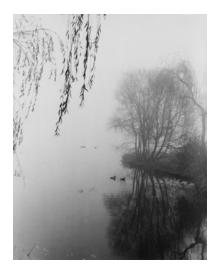

Boat Scrapers 1 1964 Archival Pigment Print Edition of 20 Signed and dated by artist on verso

> Small size: Edition sold out

Large size: \$10,000 unframed | \$11,200 framed

Bogner's Grocery 2 1960 Archival Pigment Print Edition of 20 Signed and dated by artist on verso