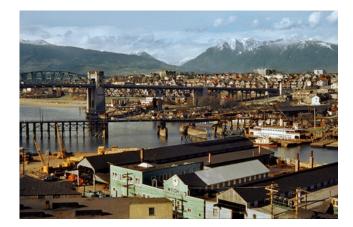

CPR Pier & Marine Building 1953 Archival Pigment Print Edition of 20 Signed and dated by artist on verso

> Small size: Edition sold out

Large size: \$15,600 unframed | \$16,800 framed

Empty Barber Shop 1966 Archival Pigment Print Edition of 20 Signed and dated by artist on verso