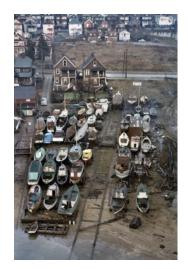

Boat Scrapers 1 1964 Archival Pigment Print Edition of 20 Signed and dated by artist on verso

> Small size: Edition sold out

Large size: \$10,000 unframed | \$11,200 framed

Bogner's Grocery 2 1960 Archival Pigment Print Edition of 20 Signed and dated by artist on verso