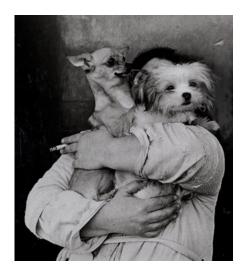

### FRED HERZOG | AVAILABLE EDITIONS

Arthur Murray 1960 Archival Pigment Print Edition of 20 Signed and dated by artist on verso

> Small size: Edition sold out

Large size: \$10,000 unframed | \$11,200 framed