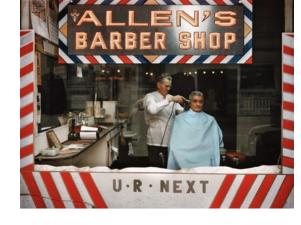

EQUINOX GALLERY

3642 Commercial Street

Vancouver, BC V5N 5G8

U.R. Next 1959 Archival Pigment Print Edition of 20 Signed and dated by artist on verso

Small size: \$2,500 unframed | \$3,200 framed

Large size: \$4,800 unframed | \$6,000 framed